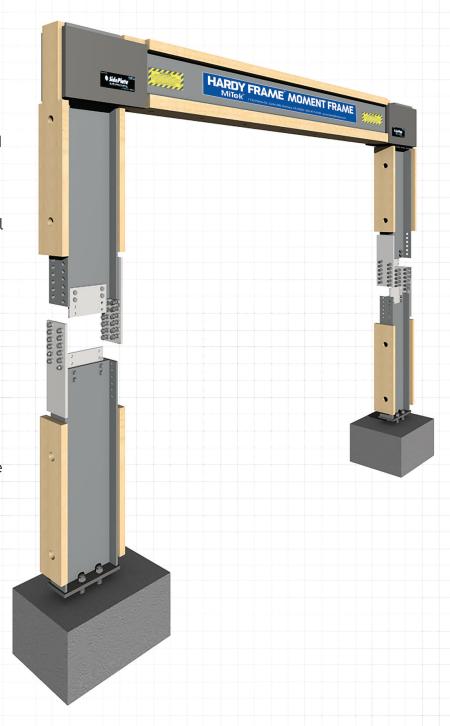

## THE HARDY FRAME® SPECIAL MOMENT FRAME FIELD ASSEMBLY OPTION

Hardy Frames now offers a splice option for the Special Moment Frame. The splice option is a site friendly retrofit alternative for indoor installations and areas hard to access.

- Maintains the Hardy Frame SMF performance and national approvals
- > Easier to field assemble
- → No field welding
- Easy to locate and position in existing structures
- Enables Frame to be installed, then bolted in place
- Splice connection is accessible from the ground
- Easier than SMF bolted connections
- Reduces shipping cost of over-sized Frames
- The bolted splice meets code per AISC 341-10/AISC 360-10/ AISC 358-10/AISCM-Part 14